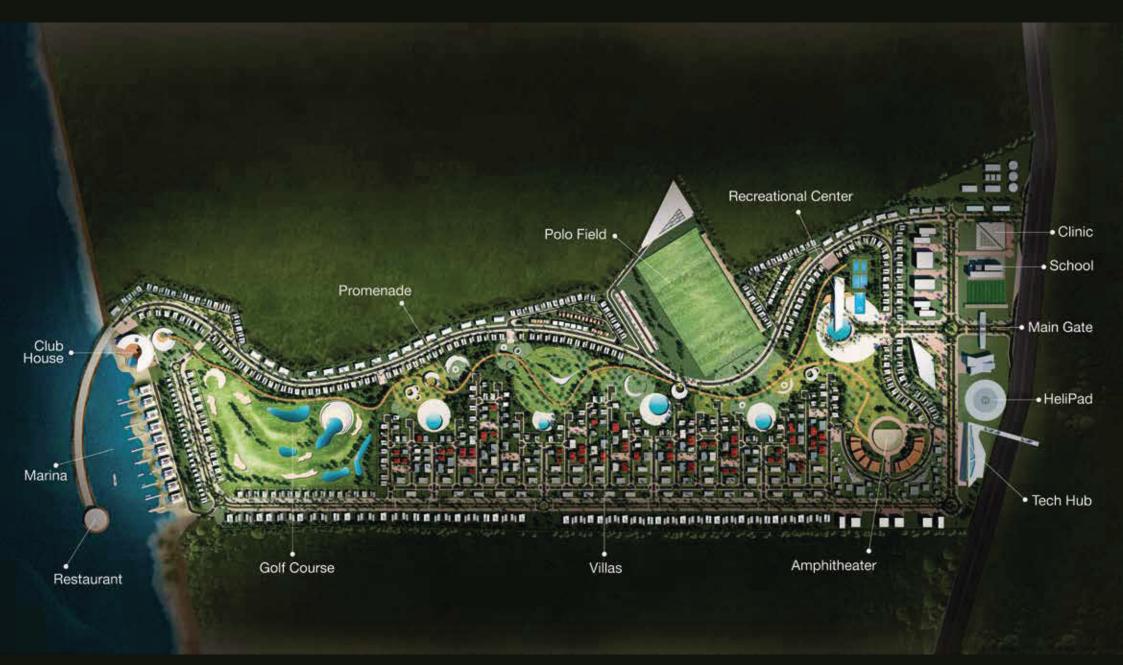

Isimi Lagos offers work and living spaces that are ideal for short and long term use. Polo enthusiasts will love the well-maintained world-class turf and other top-notch facilities for equestrians. Fresh produce can be gotten straight off the farms and other activities like kayaking and fishing bring a flavor that makes you forget the bustle of the city and sink deeper into nature's loving arms.

## The Game of Kings on a turf fit for royalty

Isimi sits on over 305 acres of land; that's more than enough room to carve out a standard Polo field. The Polo turf is well-maintained and at par with some of the best in the world. Isimi Stables boasts the very best horses, with a dedicated team of trainers and carers who take care of them and prepare them for game day or leisure rides.

## **Features**

"A walk in nature walks the soul back home"

Golf Course

Renewable Energy

Farm Shor

Outdoor Gym

Horse Stable

Forestry

Lakeside View

Bicycle Rack

Recreational Centr

Tech Valley

Helipac

Hiking Paths

Meeting Rooms

Spa