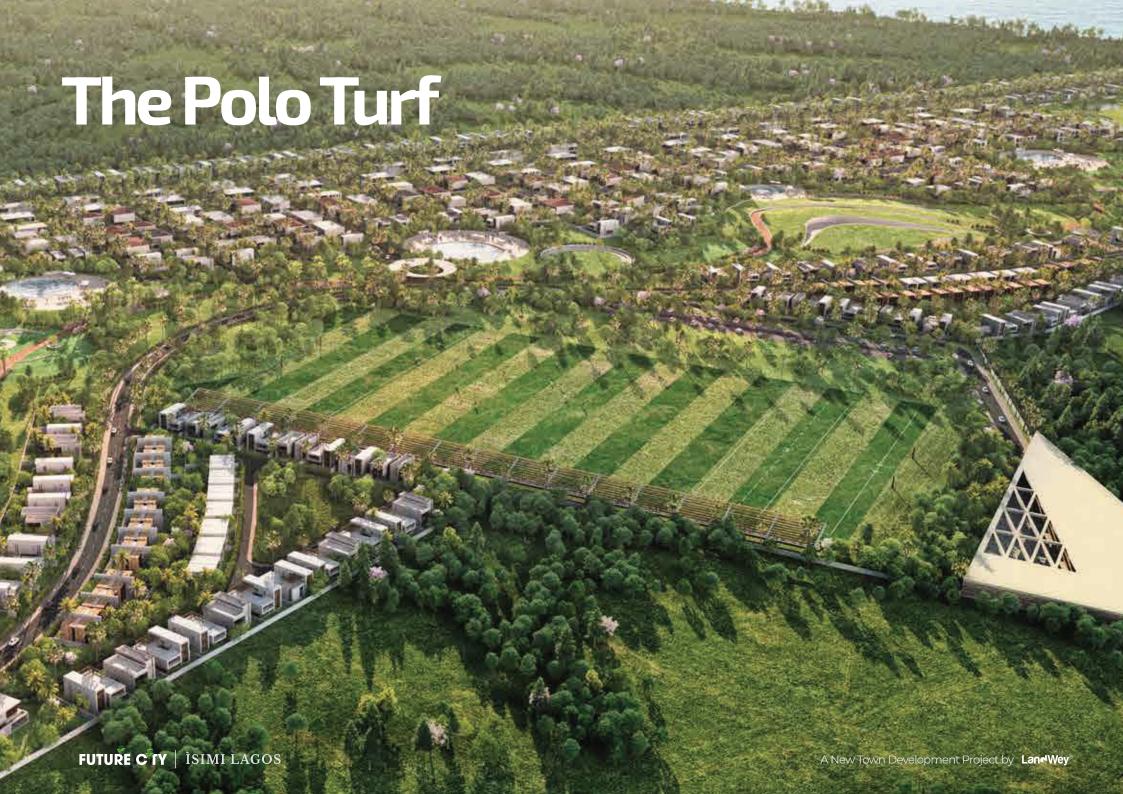

## The Game of Kings on a turf fit for royalty

Isimi sits on over 305 acres of land; that's more than enough room to carve out a standard Polo field. The Polo turf is well-maintained and at par with some of the best in the world. Isimi Stables boasts the very best horses, with a dedicated team of trainers and carers who take care of them and prepare them for game day or leisure rides.