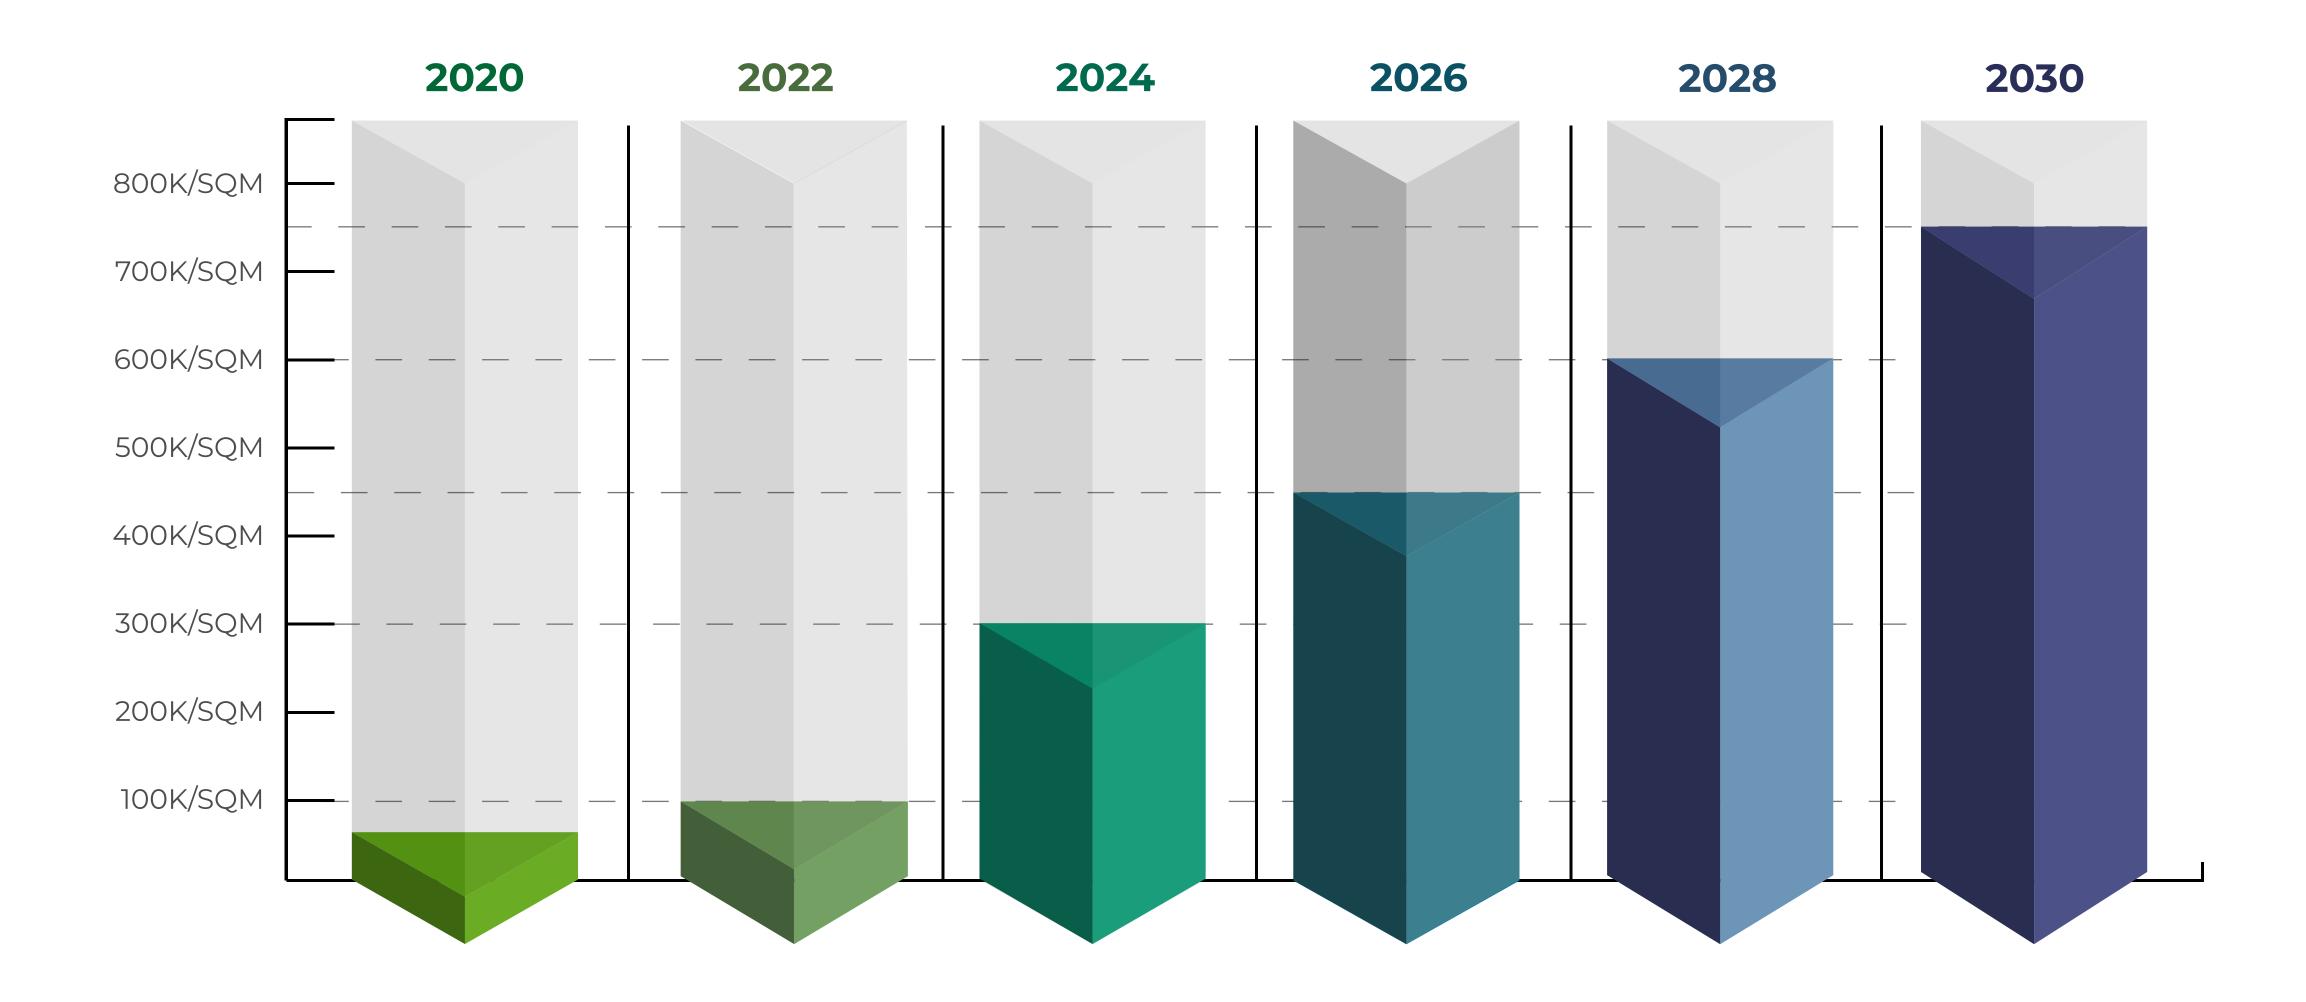

## ROI REALITIES & PROJECTIONS

## INITIAL INVESTMENT

Investors purchase Isimi Stakes at 300K/SQM.

#### HOLDING PERIOD

Investors accrues / hold stakes in the land for a minimum of 2 years to capitalize on appreciation.

#### EXIT STAGE

Hold stakes for a longer period, into sizeable plot or flip for capital gain.