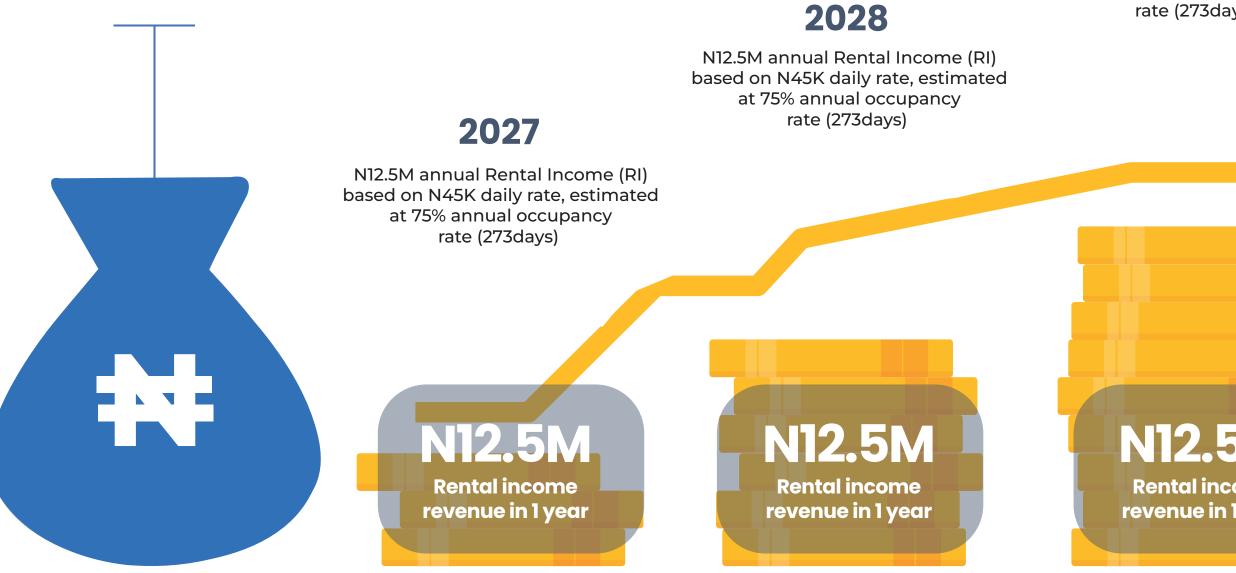

### 2030

N12.5M annual Rental Income (RI) based on N45K daily rate, estimated at 75% annual occupancy rate (273days)

#### 2029