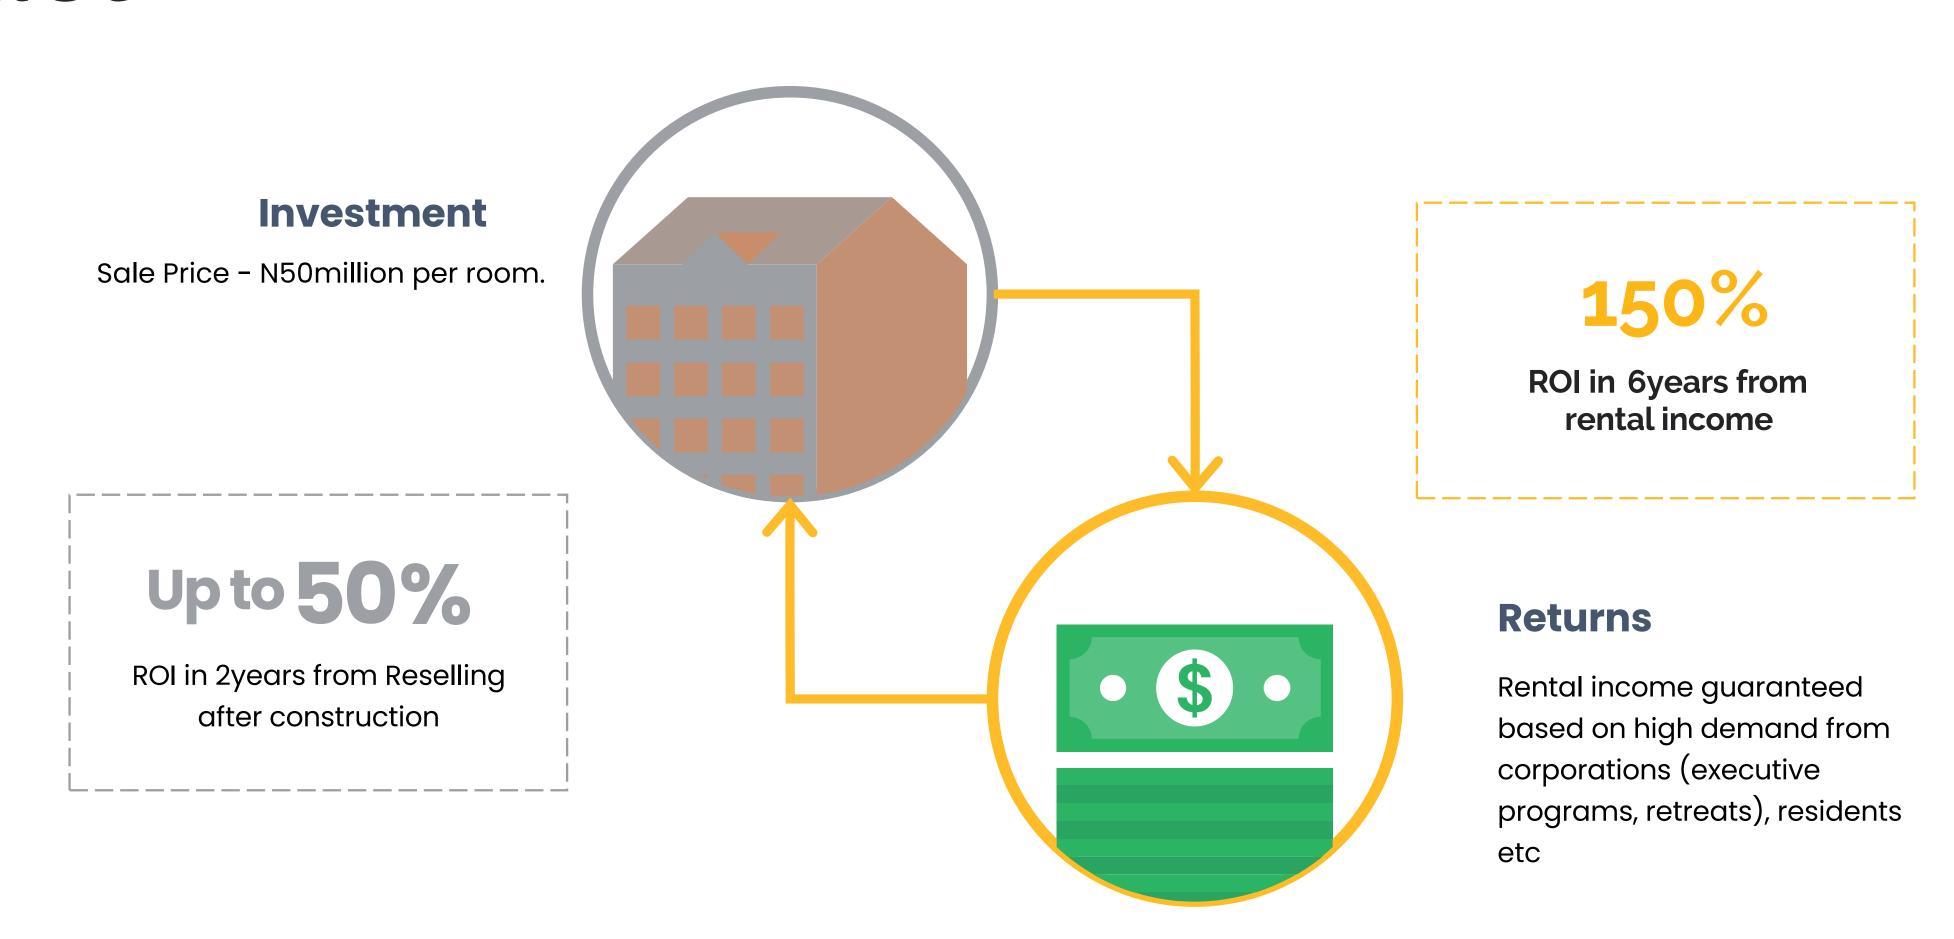

### Revenue Model

### **Investment Value**

Each room valued at N50m each

### **Revenue Projections**

Resale of each room at N75m after projected appreciation value by completion. A min of 50% ROI based on development and delivery.

#### **Asset Purchase**

Purchase asset at N50m per room over a construction period of 2 years

### 2030

N12.5M annual Rental Income (RI) based on N45K daily rate, estimated at 75% annual occupancy rate (273days)