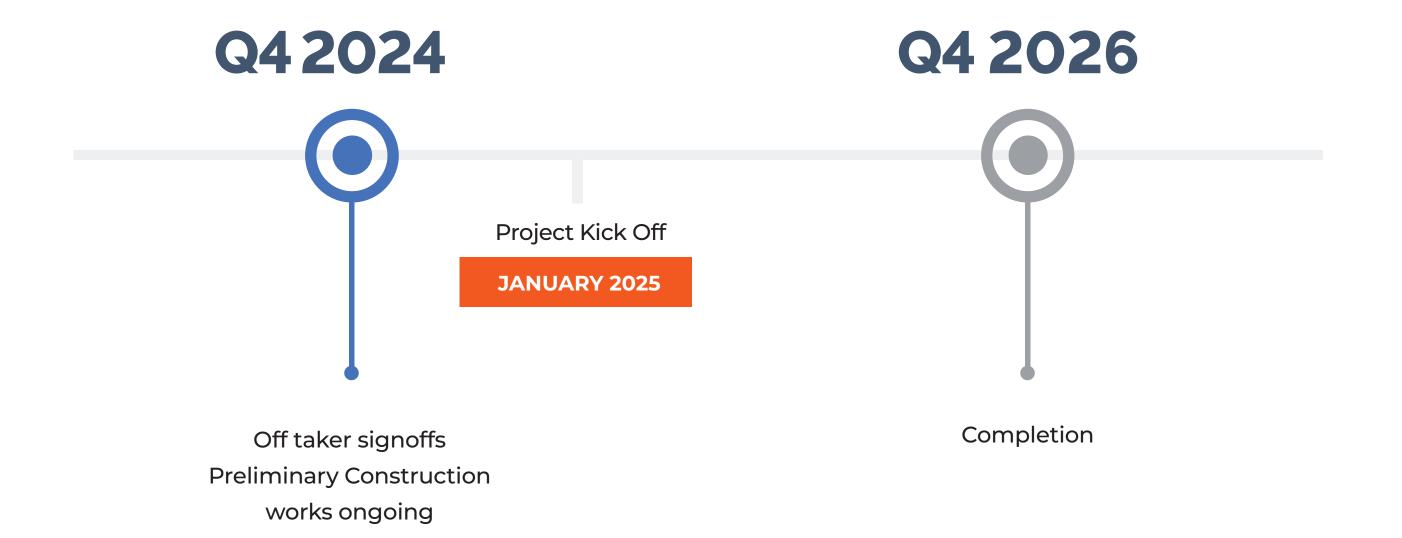

## Construction Timeline

### **Timelines**

Preliminary and actual construction to be covered over a period of 24 months for project to become operational.