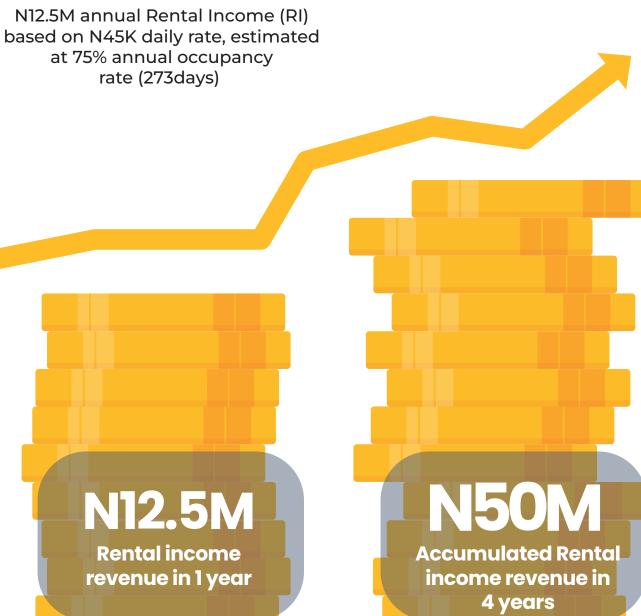

### 2030

N12.5M annual Rental Income (RI) based on N45K daily rate, estimated at 75% annual occupancy rate (273days)

#### 2029