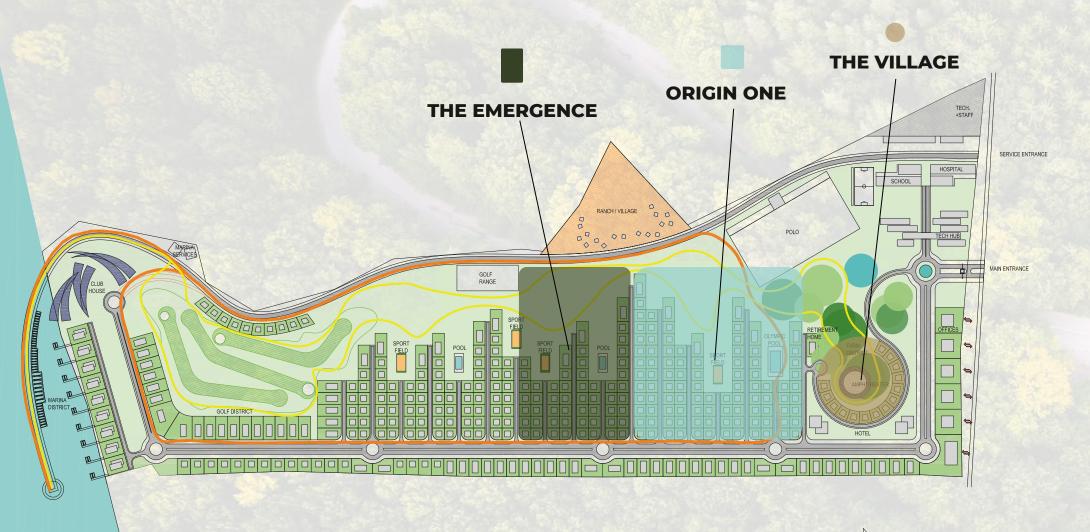

### LOCATION

Nested ingeniously in the heart of Isimi Lagos on over 305acres of land. The Emergence, your perfect destination where you get to absorb the magnificence of nature from dusk till dawn.

## NATURE FULL OF COLOURS

Explore a whole new world at Nigeria's first lifestyle and wellness city. The 'Aha' destination you deserve to build unforgettable memories.